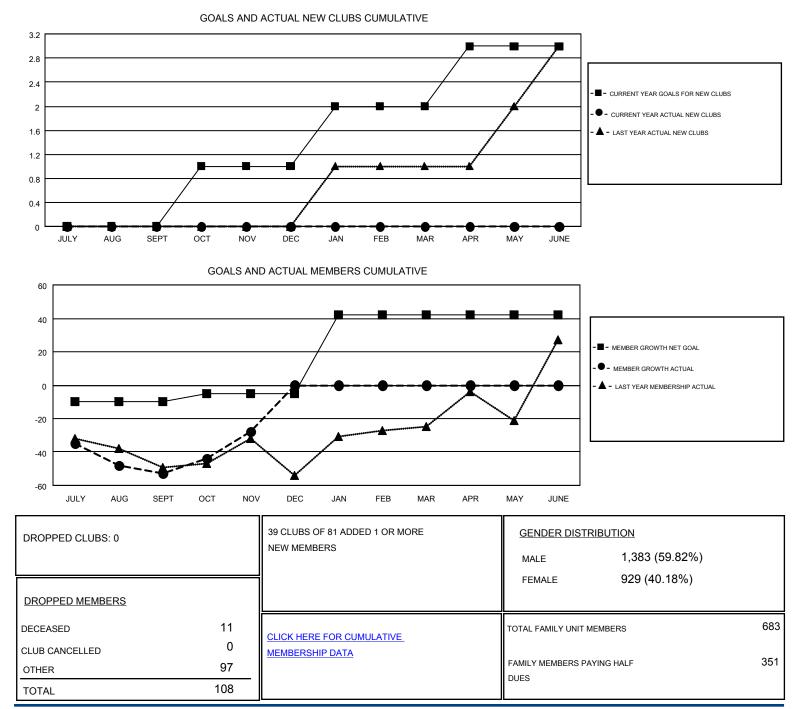

## MAHESH CHITNIS GMT

Results as of: 11/30/2017

| GMT | CA | 1 |
|-----|----|---|

| Clubs                 |               |           |               | Members               |                           |                         |                                                    |
|-----------------------|---------------|-----------|---------------|-----------------------|---------------------------|-------------------------|----------------------------------------------------|
| RESULTS FOR 2017-2018 |               |           |               | RESULTS FOR 2017-2018 |                           |                         |                                                    |
| QUARTER               | NEW CLUB GOAL | NEW CLUBS | DROPPED CLUBS | QUARTER               | MEMBER GROWTH NET<br>GOAL | MEMBER GROWTH<br>ACTUAL | DROPPED<br>MEMBERS ACTUAL<br>(including transfers) |
| JULY/AUG/SEPT         | 0             | 0         | 0             | JULY/AUG/SEPT         | -10                       | 31                      | 82                                                 |
| OCT/NOV/DEC           | 1             | 0         | 0             | OCT/NOV/DEC           | 5                         | 52                      | 26                                                 |
| JAN/FEB/MAR           | 1             | 0         | 0             | JAN/FEB/MAR           | 47                        | 0                       | 0                                                  |
| APR/MAY/JUNE          | 1             | 0         | 0             | APR/MAY/JUNE          | 0                         | 0                       | 0                                                  |